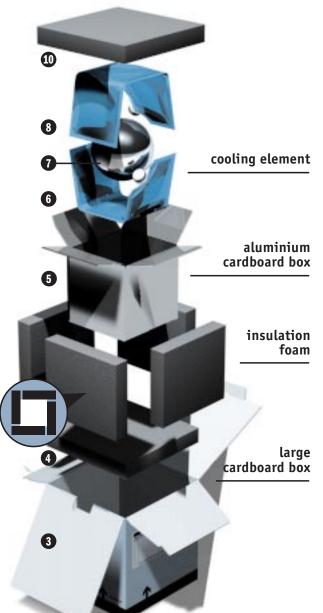

## Instruction Manual — ColdSAFE PLUS 96h

Your ColdSAFE parcel is now ready for dispatch.

- Close the large cardboard box and seal it.
- Close the insulation foam cube with the top element.
- 9 Close the small aluminium cardboard box and seal it.
- Place the 2nd cooling element on top of your product into the aluminium cardboard box.
- **7** Place your product in the middle.
- 6 Place the 1st cooling element on the bottom of the aluminium cardboard box.
- Fold the small cardboard (with aluminium patina) into a box.
- Place the insulation foam in the cardboard box forming an open cube.
- Fold the large cardboard into a box. Do not close lid.