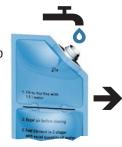

## 24 hrs before dispatch

Open the cooling elements and fill them with water up to the marking.

Expel all air.

Reseal the cooling elements and lay in Z-form in a freezer for 24 hrs before sending the parcel.